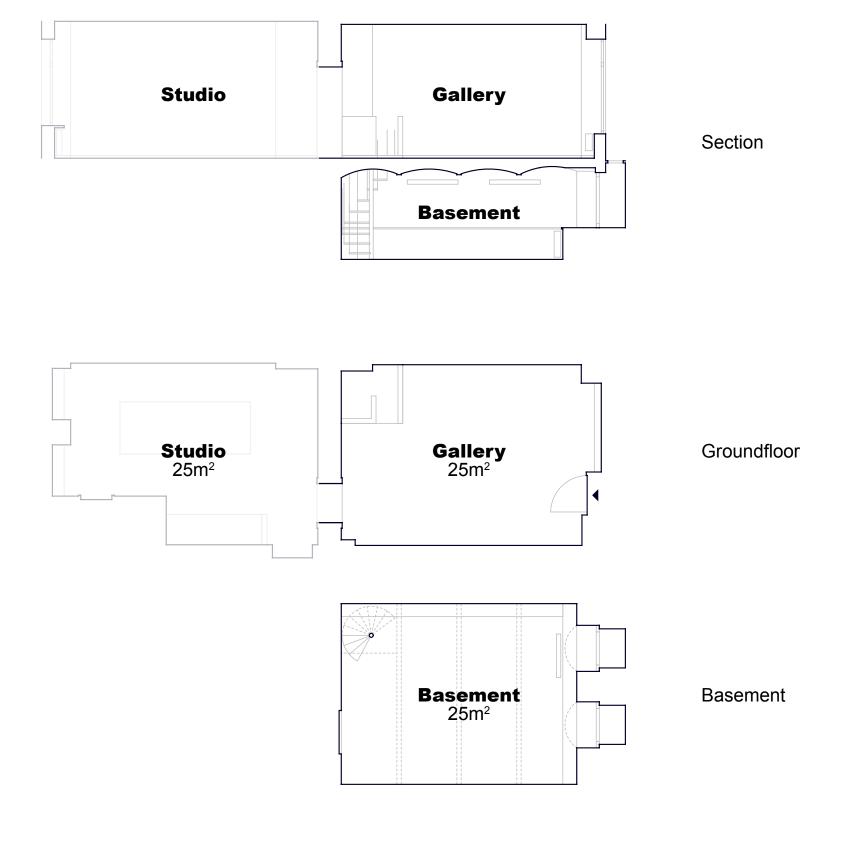

Initially rented as a studio for the three founders, the space evolved into a project space hosting regular exhibitions. During renovations, the found qualities and materials were further developed into a coherent structure of distinct rooms. A street-facing gallery and a multipurpose basement, accessible by a spiral staircase, can be thought of as an entity designed for comprehensive exhibitions or used individually with their specific qualities. The third room, a courtyard-facing studio, provides the Vorfluter team with studio space where projects are developed and workshops take place.

#### Spaces:

2 rooms, 50m<sup>2,</sup> for in situ production and exhibition